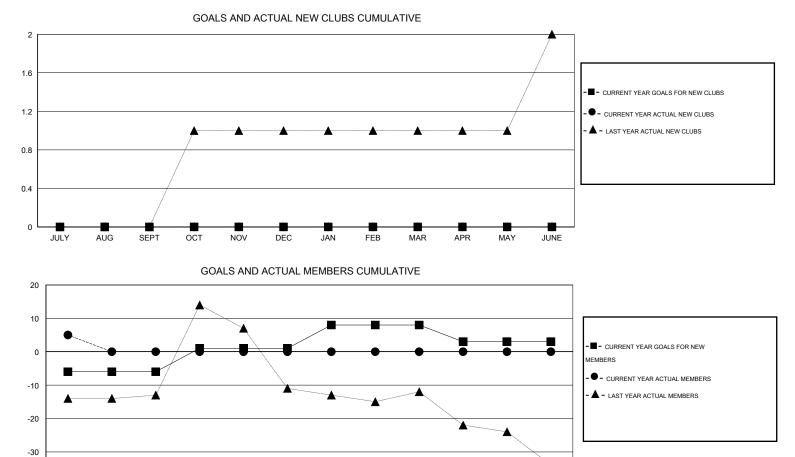

## GMT: Judy Hankom

GMT CA 1

| Clubs<br>RESULTS FOR 2014-2015 |        |        |        |        | Members<br>RESULTS FOR 2014-2015 |        |        |        |        |  |
|--------------------------------|--------|--------|--------|--------|----------------------------------|--------|--------|--------|--------|--|
|                                |        |        |        |        |                                  |        |        |        |        |  |
| JULY/AUG/SEPT                  | 0      | 0      | 0      | 0      | JULY/AUG/SEPT                    | -6     | 22     | 17     | 5      |  |
| OCT/NOV/DEC<br>JAN/FEB/MAR     | 0<br>0 | 0<br>0 | 0<br>0 | 0<br>0 | OCT/NOV/DEC<br>JAN/FEB/MAR       | 7<br>7 | 0<br>0 | 0<br>0 | 0<br>0 |  |
| APR/MAY/JUNE                   | 0      | 0      | 0      | 0      | APR/MAY/JUNE                     | -5     | 0      | 0      | 0      |  |

| -40 |      |     |      |     |     |     |     |     |     |     |     |      |
|-----|------|-----|------|-----|-----|-----|-----|-----|-----|-----|-----|------|
|     | JULY | AUG | SEPT | OCT | NOV | DEC | JAN | FEB | MAR | APR | MAY | JUNE |